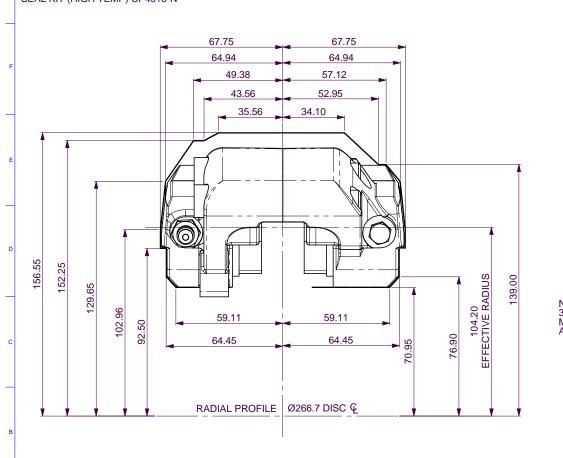

CALIPER ASSEMBLY PART NUMBERS CP2382-12E4 - RIGHT HAND CP2382-13E4 - LEFT HAND

REPLACEMENT SEAL KIT SEAL KIT (HIGH TEMP) CP4518-N

SCALE 1:1 SHEET 1 OF 1 Steve Thomas DRAWN APPROVED DERIVED FROM TITLE 2 POT CALIPER **INSTALLATION DRAWING** DRG NO. cp2382-1cd