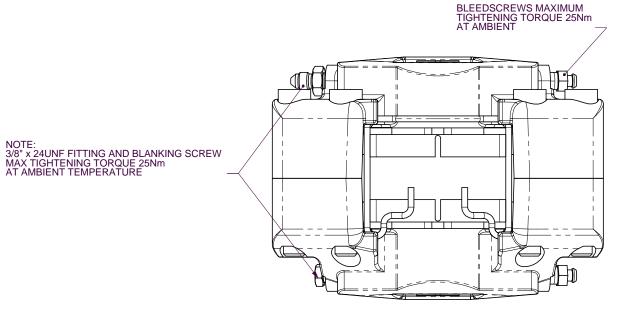

PISTON MATERIAL - ALUMINIUM ALLOY

**BODY MATERIAL** - ALUMINIUM ALLOY

ALL HYDRAULIC THREADS - 3/8" X 24 UNF CALIPER ASSEMBLY WEIGHT - 1.8KG (3.97 LBS)

NOTE - SHOULD THE PISTON BE INADVERTENTLY REMOVED, THEY SHOULD BE WIPED CLEAN AND BE SMEARED WITH AP RACING BRAKE FLUID BEFORE REPLACEMENT.