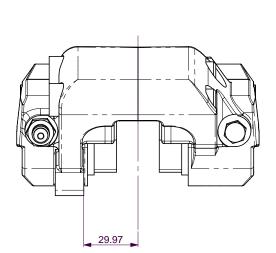

KEY TO DIMENSIONS
DIMENSION 'PL'TOP OF PAD MATERIAL TO MOUNTING
BOSS FACE WITH PAD SITTING DOWN
ON LEDGE.
DIMENSION 'C'DISC CENTRE LINE TO MOUNTING STUD
CENTRE LINE.

DIMENSION 'U'WHEEL CENTRE TO CALIPER MOUNTING
BOSS FACE (DISC DIAMETER/2 – 'PL' DIMENSION).