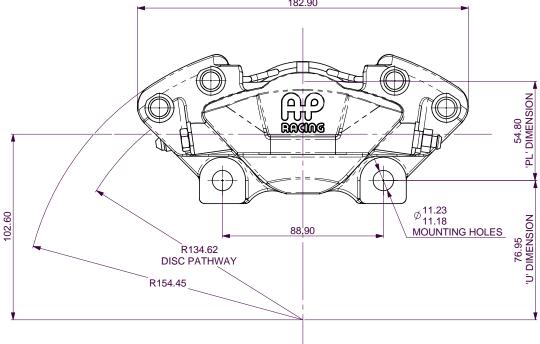

KEY TO DIMENSIONS
DIMENSION 'PL'TOP OF PAD MATERIAL TO MOUNTING
BOSS FACE WITH PAD SITTING DOWN
ON LEDGE.
DIMENSION 'C'DISC CENTRE LINE TO MOUNTING STUD
CENTRE LINE.

DIMENSION 'U'WHEEL CENTRE TO CALIPER MOUNTING
BOSS FACE (DISC DIAMETER/2 – 'PL' DIMENSION).

DIMENSION 'H'MOUNTING HOLE DIAMETER.
RADIUS 'N'RADIUS OF DISC PATHWAY.

EFFECTIVE RAD. DISTANCE FROM WHEEL CENTRE LINE TO
NOMINAL PISTON CENTRE LINE.

AP RACING TECHNICAL SECTION WILL BE PLEASED TO ADVISE ON THE MOST SUITABLE EQUIPMENT FOR ANY APPLICATION.